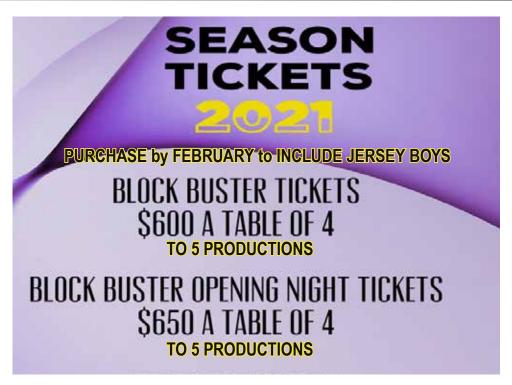

# SPOTLIGHT TICKET PRICES – 2021 SEASON THE HALPIN AUDITORIUM

Opening Night \$40.00 Adult \$36.00

Seniors /Age Pensioner/Concession \$33.00 Child under 16 / Student \$28.00 Member \$32.00