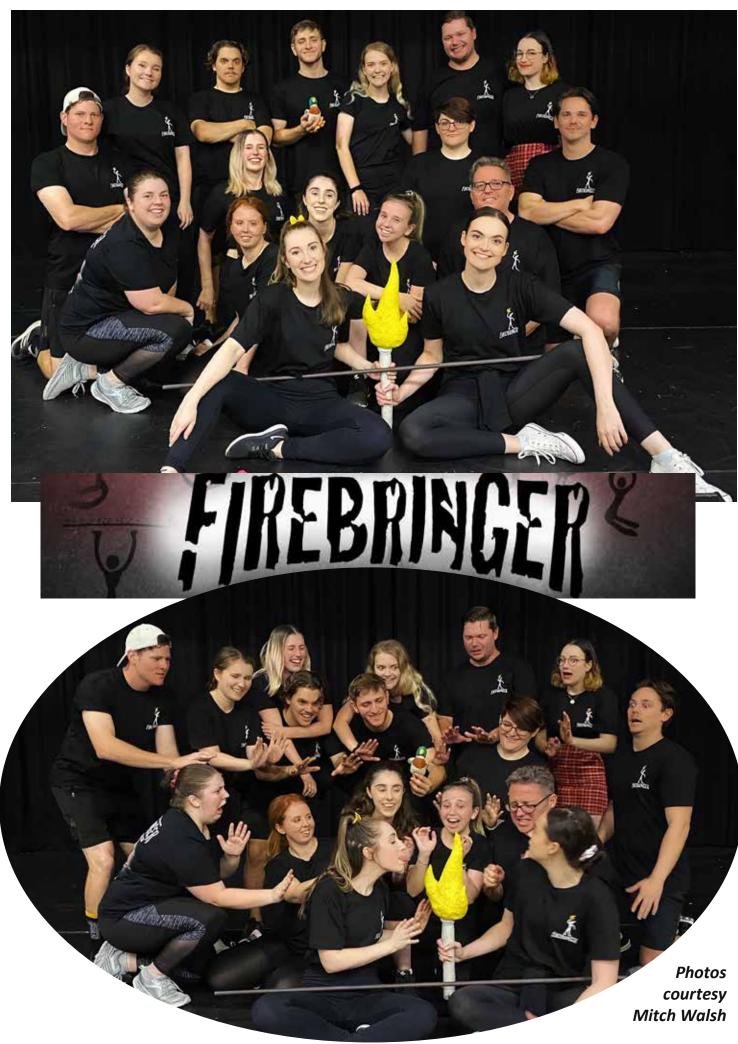

Our next **Basement Show** is *Firebringer* directed by Mitch Walsh. Rehearsals are well underway in preparation for **opening on Friday 13 March**. Tickets are now available on line at www.spotlighttheatre.com.au.