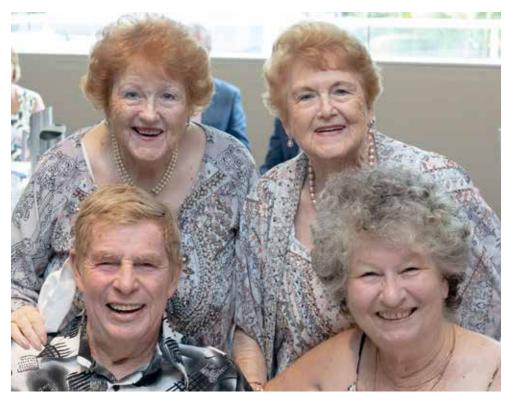

and
ZOE NOURSE
pictured with
PAUL and
CHRISTINE
HARRIS, who is
a DSA Hero from
the 2014 inaugural
presentation of
DSA AWARDS

Photo by Shane Caddaye

### SPOTLIGHT THEATRE DSA CITATION

When it comes to volunteering effort, knowledge and skill, any organisation would jump at the chance to recruit these ladies. Spotlight Theatre was the lucky winner. Twin sisters, Lea Vosti and Zoe Nourse, are unmistakable but not always indistinguishable, blazing redheads who seemed always to be on the scene and in the scene. They were dedicated performers. However, it is some thirty years of volunteer services to Spotlight Theatre that is recognised here.