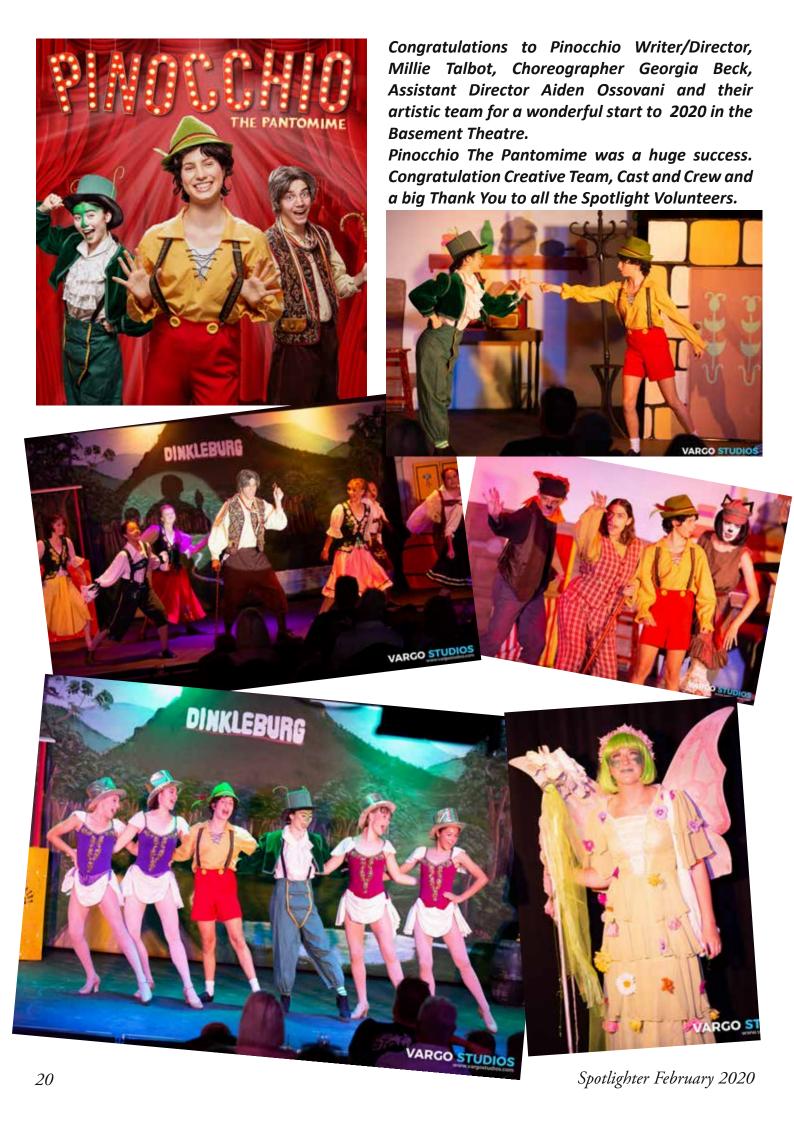

#### PRESIDENT'S REPORT

**Pinocchio** opened this year's productions on Wednesday 8 January in the Basement Theatre. Directed by our very own Millie Talbot this pantomime entertained the enthusiastic audiences as the boos and hisses rang out every time the bad puppeteer appeared and children shouting Jiminy Cricket every time someone went to touch the Giant Noodle. This was Millie's first time as a Director and she created a fun energetic show loved by all who saw it. Congratulations and well done to Millie and her Creative team and all the cast and crew for a great start to the year.