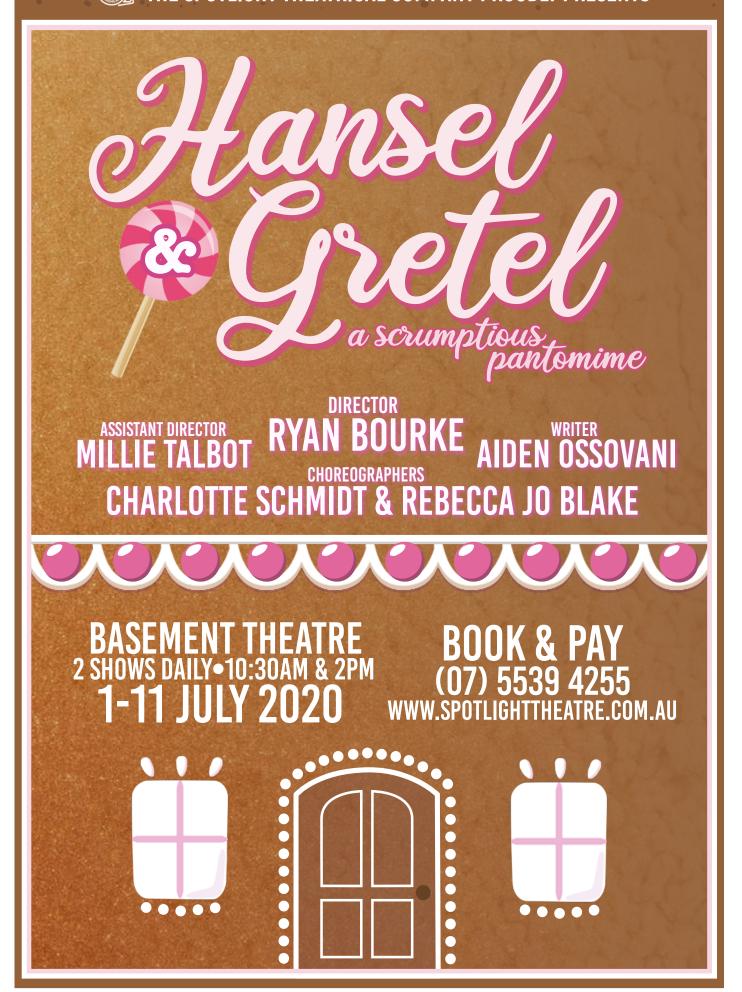

#### PLAYBILL 2020 AUDITION INFORMATION

AUDITION DATES FOR ALL SHOWS AS BELOW:

\*\* SUBJECT TO CHANGE AT ANYTIME \*\*

THE BODYGUARD: THE MUSICAL — Sunday 2nd February 2020

HANSEL & GRETEL – Sunday 29th March 2020