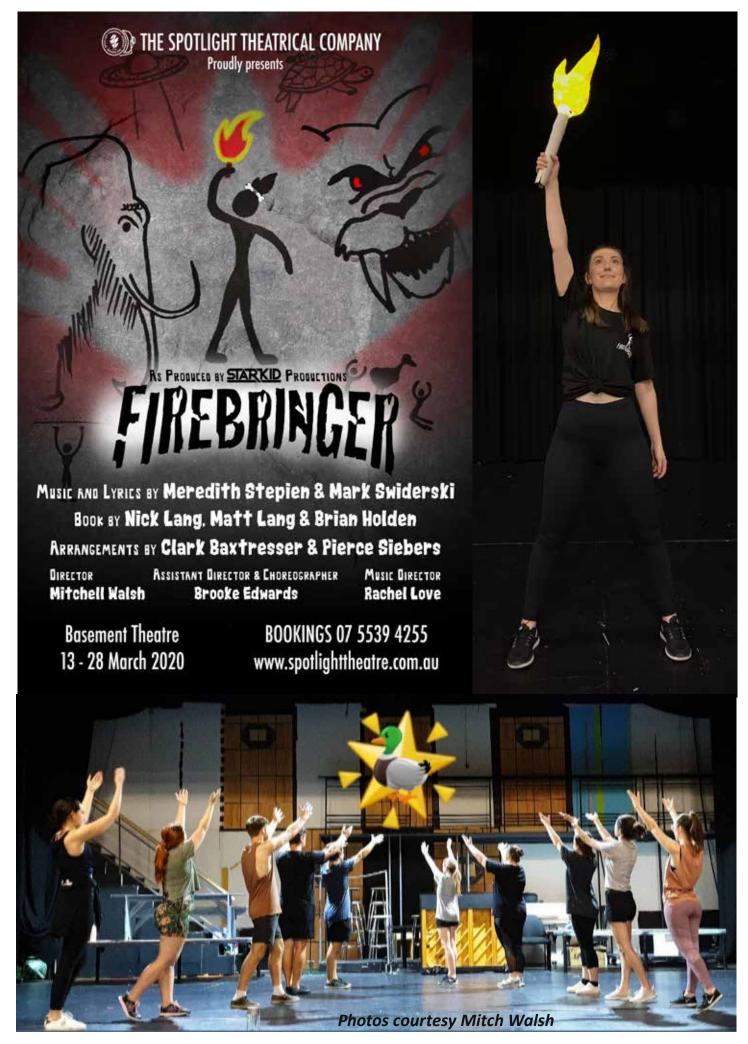

Our next **Basement Show** is *Firebringer* directed by Mitch Walsh. Rehearsals are well underway in preparation for **opening on Friday 13 March**. Tickets are now available on line at www.spotlighttheatre.com.au.