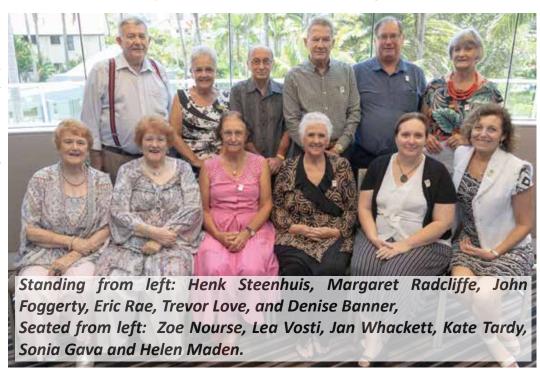

Our Youth Theatre students are back after the holidays. **Orientation Day** was held on 19 January and we now have an increase in student numbers. Read separate report on page 11.

I had the honour and privilege of reading the citations for two of our Distinguished Service Award recipients **Helen Maden** and **Kate Tardy** at the **Alliance 2020 Playbill Launch & Distinguished Service Awards Presentation** at the Crowne Plaza on 19 January and also to present recipients **Lea Vosti** and **Zoe Nourse** with their DSA pins. **Nathan French** received a special Youth Award and **Tymyka Wines** took out the Eagle Award. Congratulations and thank you to all recipients for your outstanding service to Spotlight and Community Theatre and the example you set. Photos on pages 14-18.

#### **HELEN MADEN**

with husband Peter
after being awarded the
Distinguished
Service (HERO) Award for 2020.

Photo by Shane Caddaye

### The Spotlight Theatrical Company CITATION

It was 1983; audition day for *The Music Man* that a young lady presented, destined to make an indelible mark on the local theatre scene. Helen Maden won a part that day and also found a special place and her inspirational theatrical home. It was to be the place she would spend much of her spare time and creative energy. It was her entrance to a myriad of background and creative stage roles and tasks that she would take on at The Spotlight Theatrical Company over the next 37 years.

Her list of stage roles is impressive as is her equally long list of behind the scenes and office-bearing roles; not being seen and not being applauded – a true mark of dedication. Helen's true heart is in the *entire* process of giving life to a production. She's backstage helping paint and erect; she's sourcing props, making or altering costumes or Op Shop scrounging. As well as for other productions, she also does all this and more on her own successful, creative productions. She has a wicked eye for detail – usually things of which no-one else thinks. Her many stage Directorial successes for Spotlight have all been box-office successes.

Briefly, Helen's other invaluable roles for Spotlight included serving on management committee, is invaluable as Charity Nights' co-ordinator, VIP invitations, framed programme co-ordinator, historic record keeper, and, lately, Membership co-ordinator. Her big item tasks have been the pulling together several major historic events, including 50th and 60th anniversary celebrations and 2018 Red Carpet event re-birthing the Halpin Auditorium.

Helen Maden is an intrinsic part of Gold Coast Community Theatre and especially of Spotlight Theatre who applaud her dedication and loyalty. Helen Maden is a Spotlight Star and a Hero.

CATHERINE TARDY (centre back) with husband John and Tamborine Mountain theatre friends after being awarded the Distinguished Service (HERO) Award for 2020. *Photo by Shane Caddaye* 

#### **CITATION**

Kate Tardy is Sydney born and has been involved in Musical Theatre and Dance from an early age.

Kate's first play on the Gold Coast started at Spotlight Theatrical Company in 2003, playing a maid alongside her daughter Ashley in the drama, Jekyll and Hyde.

Kate's exceptional creative arts skills soon came to the fore and Kate became artistically involved with many shows for the next ten years. She began by assisting with costume accessories and hats: creating beautiful pieces with clever hands and imagination and soon became a popular and valued member of the Spotlight community. Although not a sewer as such, Kate can work a magic needle, glue bottle and piece of wire, to turn a few basic pieces of fabric and plastic greenery into a piece of art, either for costume, headpiece or prop.

But Kate' artistic costumes and accessories was only a beginning. This creative lady also wrote and directed her own Pantomimes. Starting with *Kolourful Kapers*, in 2007, it was followed by *The Magic Pearl, Monsters Ball, Scallywags, Red Riding Hood and The Great Cosmic Caper*. Kate won a Best Costume Award for *Monsters Ball* at the Palm Awards in 2009, along with Helen Maden and not without the amazing work of Tony Alcock and Brydie Hannabach for their creation of the Monsters, backing them up.

2011 saw Kate's first major show as a director, with the very successful *Dirty Rotten Scoundrels* at Spotlight Theatre, winner of the Most Nominated Production at the Gold Coast Palm Awards.

In 2013, Kate, together with Shelly Halpin won Best Costumes for *The Drowsy Chaperone*, a show dowsed in 'costume-class' by these talented ladies.

"Retiring" to Mt. Tamborine, Kate revived *Scallywags* with Mount TMLT in 2016 and in 2017 Kate directed the fun and popular play, *Calendar Girls* that gave TMLT a box office record.

She is also a skilled artist and has painted many exceptional backdrops for major and minor shows, along with her own collection of paintings for her beautiful home.

and
ZOE NOURSE
pictured with
PAUL and
CHRISTINE
HARRIS, who is
a DSA Hero from
the 2014 inaugural
presentation of
DSA AWARDS

Photo by Shane Caddaye

### SPOTLIGHT THEATRE DSA CITATION

When it comes to volunteering effort, knowledge and skill, any organisation would jump at the chance to recruit these ladies. Spotlight Theatre was the lucky winner. Twin sisters, Lea Vosti and Zoe Nourse, are unmistakable but not always indistinguishable, blazing redheads who seemed always to be on the scene and in the scene. They were dedicated performers. However, it is some thirty years of volunteer services to Spotlight Theatre that is recognised here.

In the early years Lea was Company Treasurer for many moons and very important in the establishment of the Company Taxable Deduction Donation scheme. Lea was also Youth Theatre Administrator and Membership Secretary for many years. Zoe developed the duties of Bar Manager for a number of years.

Lea was, for its long duration, assistant to Chris Harris in the administering of the Spotlight Entertainers Festival, whilst Zoe was Box office services supremo.

Lea, always bolstered by Zoe, to the very present, is a welcoming hospitality fixture in the foyer as positive Program and raffle purveyors. The phrase 'none shall pass' was originated here. It is the unswerving presence of the twins, Lea and Zoe, as a pair, that remains a supporting pillar of Spotlight Theatre, whose pleasure it is to endorse this Theatre Alliance nominated award.

ENDNOTE: The Twins' own reward is their secret glee when others cannot tell them apart.