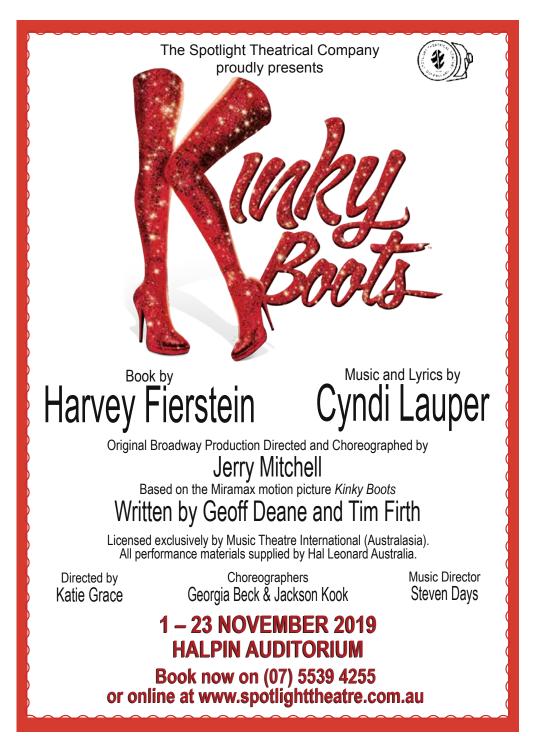

The Intermediate Drama class is in final rehearsal for their production of *Roald Dahl's The Witches* in the Basement Theatre on 18, 19, 20, October. Tickets available on line now!

Tickets for *Kinky Boots* directed by **Katie Grace** in the Halpin Auditorium are selling fast so if this is a show that you have on your must see list, book your tickets NOW. Opening night is November 1st and continues through to 23 November.