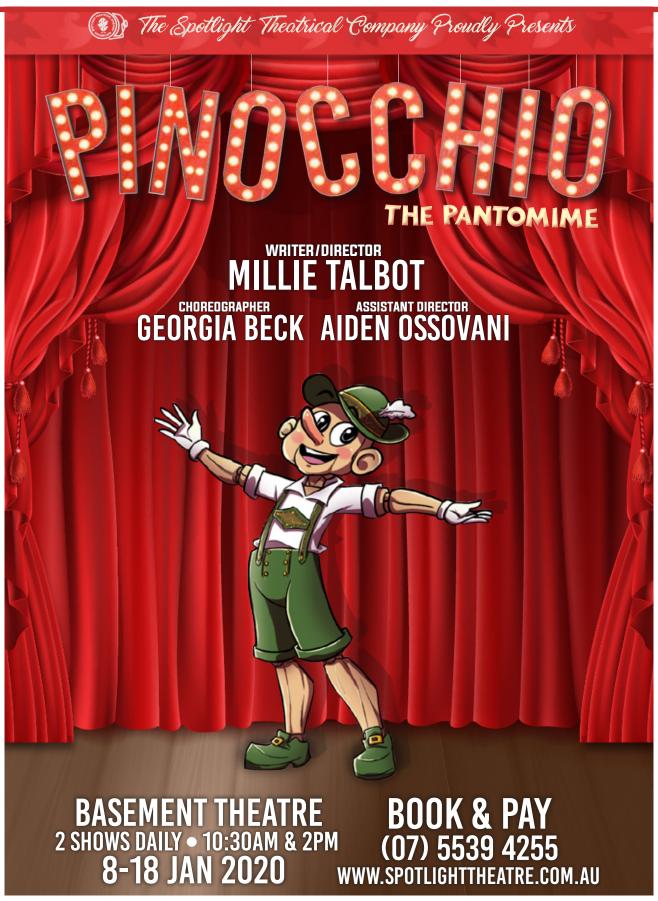

Auditions have been held for our first show in 2020 in the Basement Theatre, *Pinocchio The Pantomime* written and directed by **Millie Talbot** who has just returned to Spotlight after six months working in Disneyworld USA. This is Millie's first solo directing role after being a Co-director and Assistant Director for many shows. Pinocchio runs from 8 -18 January 2020 with two shows daily.

The team that brought you *Spark & the Crystal Crusade* are back! After spending the start of the year on the Disney Cultural Exchange Program in Orlando, Florida, Millie Talbot and Aiden Ossovani with Georgia Beck are once again bringing a fun filled family adventure to the Spotlight Theatre Basement stage. Keep an eye out for the cast announcement coming soon!