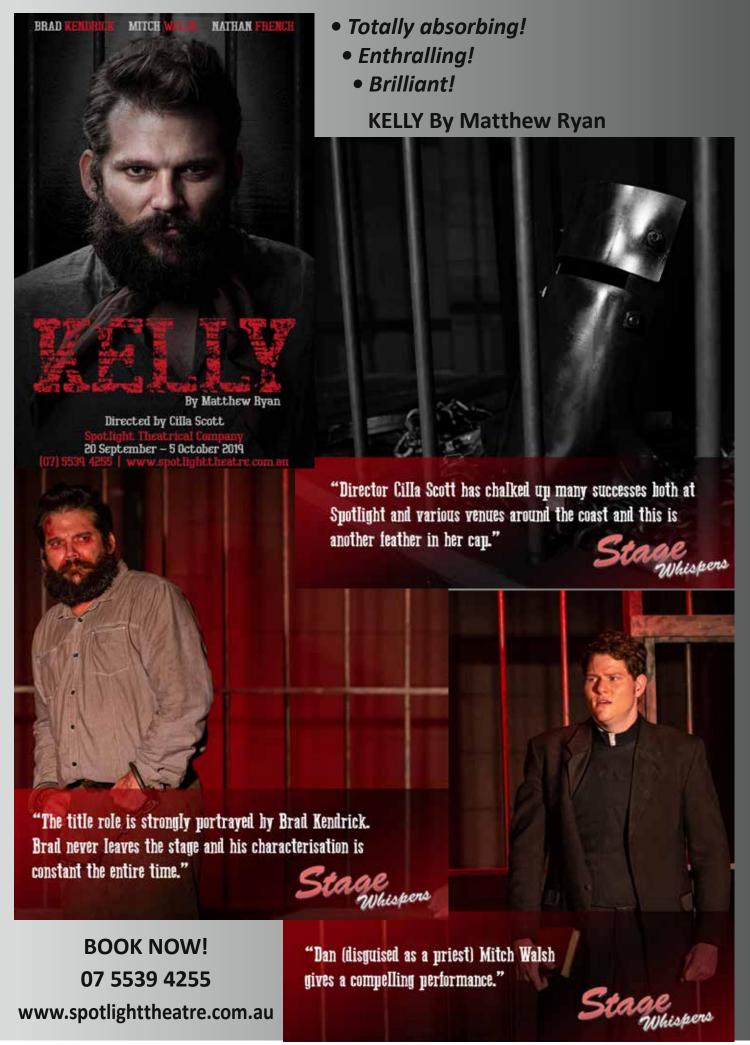

### PRESIDENT'S REPORT

Friday 20 September in the Basement Theatre saw opening night of the play *Kelly* by Matthew Ryan directed by Cilla Scott. You could hear a pin drop as the audience was absorbed by this incredible drama production.

Brad Kendrick who plays the part of Ned Kelly portrayed the character brilliantly and was magnificently supported by Mitch Walsh and Nathan French. Patrons were describing the play as 'Enthralling', 'Brilliant' and 'one of the best shows I have ever seen at Spotlight' as they left the theatre. Congratulations to Cilla and all involved for a first class production. If you haven't seen it yet, book online now <a href="https://www.spotlighttheatre.com.au">www.spotlighttheatre.com.au</a> as *Kelly* closes on 5 October.