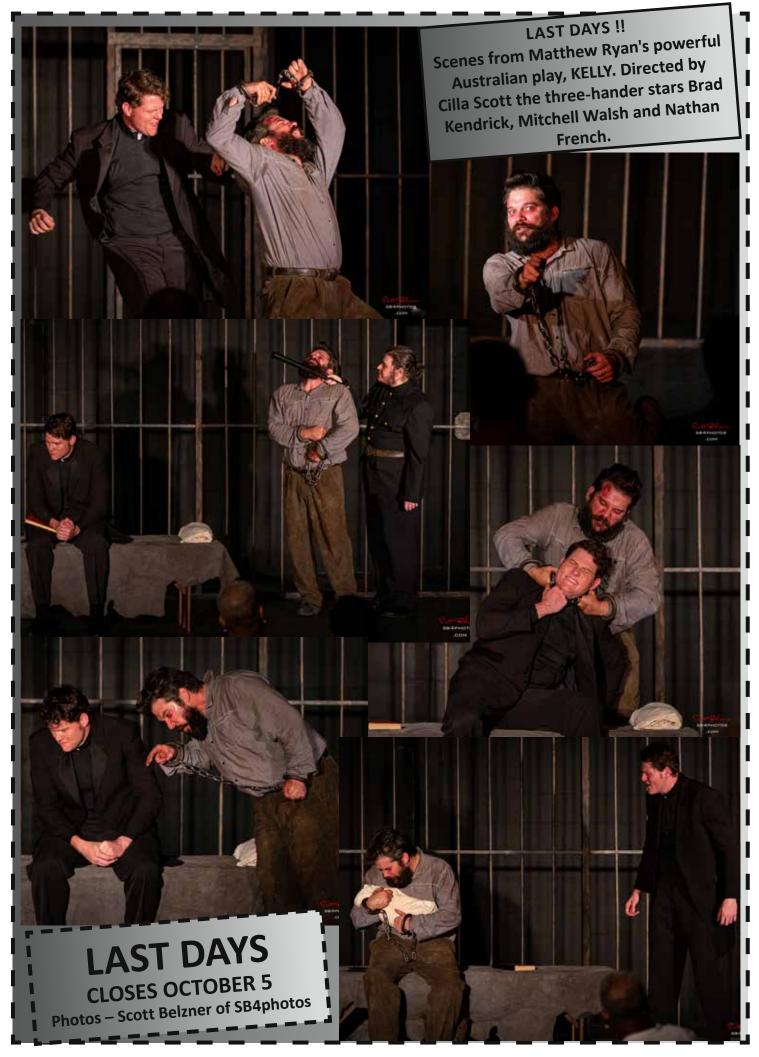

### PRESIDENT'S REPORT

Friday 20 September in the Basement Theatre saw opening night of the play *Kelly* by Matthew Ryan directed by Cilla Scott. You could hear a pin drop as the audience was absorbed by this incredible drama production.

Brad Kendrick who plays the part of Ned Kelly portrayed the character brilliantly and was magnificently supported by Mitch Walsh and Nathan French. Patrons were describing the play as 'Enthralling', 'Brilliant' and 'one of the best shows I have ever seen at Spotlight' as they left the theatre. Congratulations to Cilla and all involved for a first class production. If you haven't seen it yet, book online now <a href="https://www.spotlighttheatre.com.au">www.spotlighttheatre.com.au</a> as *Kelly* closes on 5 October.