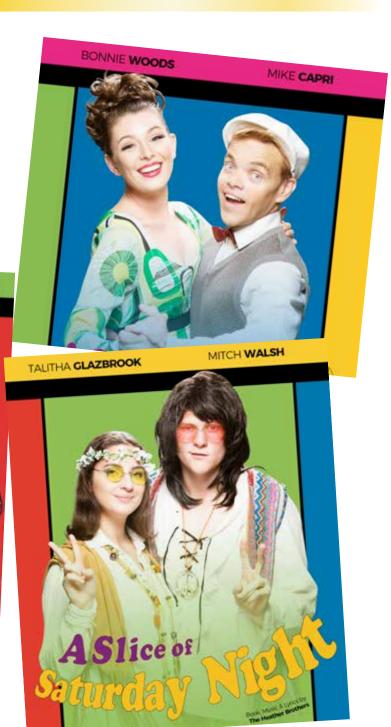

## A Slice of Saturday Night

By The Heather Bros.

Director / Musical Director: Steven Days
March 22nd to April 7th

A Slice of Saturday Night could be called 'The Babyboomers Rite of Passage'. The story unravels just what one has to endure to survive Saturday Night at the Club A-Go-Go.

The cast includes Stephen Morris – Eric "Rubber Legs" Devene, Mitchell Walsh – Gary, Mike Capri – Rick, Nathan French – Eddie, Brooke Edwards – Bridget, Bonnie Woods – Sharon, Holly Leeson – Sue and Talitha Glazbrook – Penny.