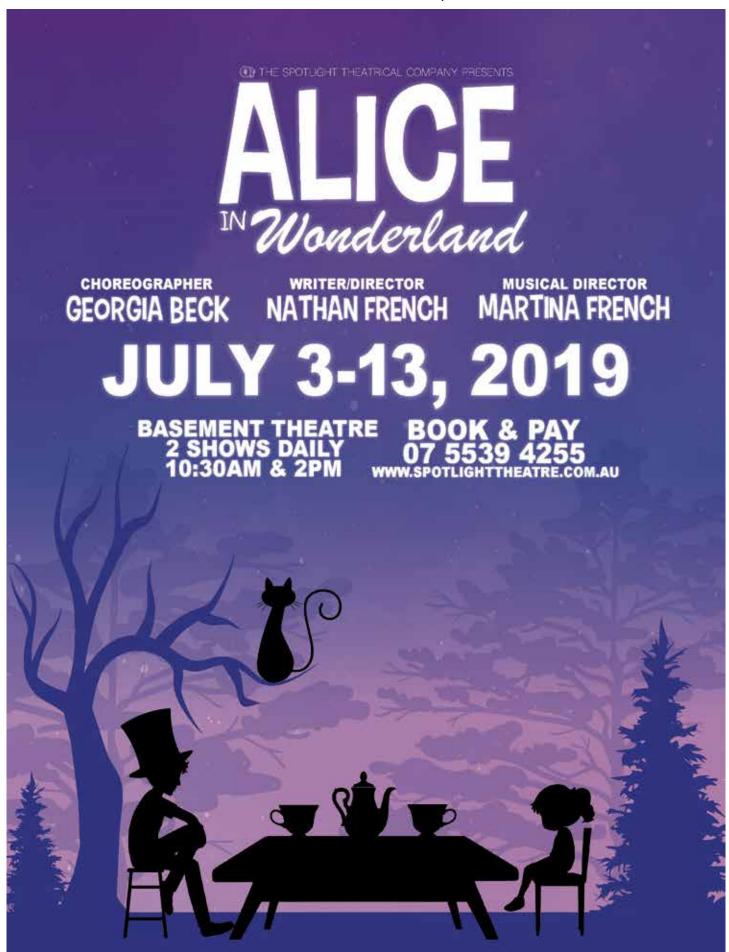

Auditions have been held for our next Basement pantomime *Alice in Wonderland* and the Cast will be announced in the near future. Keep checking our website www.spotlighttheatre.com.au and facebook page www.facebook.com/spotlighttheatricalcompany to keep up to date with what is happening at our theatre.