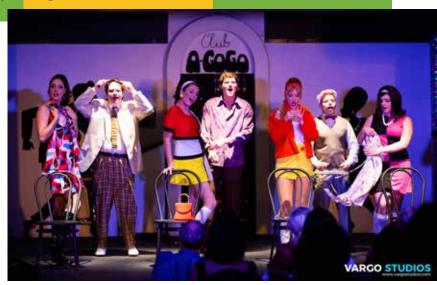

## A Slice of Saturday Night

By The Heather Bros.

Director / Musical Director: Steven Days
March 22nd to April 7th

A Slice of Saturday Night could be called 'The Babyboomers Rite of Passage'. The story unravels just what one has to endure to survive Saturday Night at the Club A-Go-Go.

As the Basement Theatre is a compact venue, the sound of the four piece band

came from an adjacent dressing room and complemented the performers, adding to the 60's feel. The songs were unknown but the beat caught the swinging sixties vibe.

A simple set with great lighting and sound brought the Club A Go-Go alive as the Babyboomers went through the well worn rituals of racing hormones in the attempt to score.

Steven Day's production had pace and humor and the audience fell hook, line and sinker for the corny