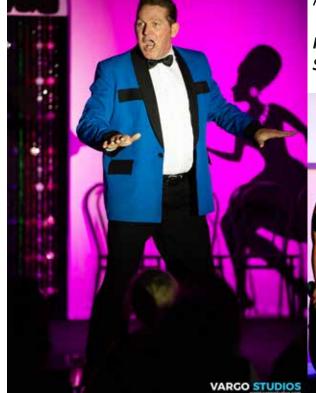

## A Slice of Saturday Night

By The Heather Bros.

Director / Musical Director: Steven Days
March 22nd to April 7th

A Slice of Saturday Night could be called 'The Babyboomers Rite of Passage'. The story unravels just what one has to endure to survive Saturday Night at the Club A-Go-Go.

The cast includes Stephen Morris – Eric "Rubber Legs" Devene, Mitchell Walsh – Gary, Mike Capri – Rick, Nathan French – Eddie, Brooke Edwards – Bridget, Bonnie Woods – Sharon, Holly Leeson – Sue and Talitha Glazbrook – Penny.

As the Basement Theatre is a compact venue, the sound of the four piece band

came from an adjacent dressing room and complemented the performers, adding to the 60's feel. The songs were unknown but the beat caught the swinging sixties vibe.

A simple set with great lighting and sound brought the Club A Go-Go alive as the Babyboomers went through the well worn rituals of racing hormones in the attempt to score.

Steven Day's production had pace and humor and the audience fell hook, line and sinker for the corny

one liners and the ploys used to triumph in pursuing the one of your dreams.

A fun night out for all, not just the Babyboomers.

Spotlighter April 2019 3

Good news this month, we have now upgraded the Youth Theatre on our web site. We now have Teachers profiles, Term dates, Productions dates and much more so take time to have a look at it. Thank you webmaster, Michael Thomas.