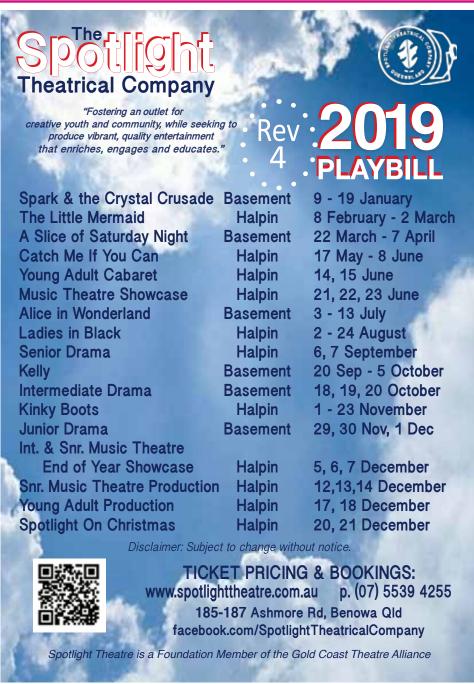

Music Theatre Showcase Intermediate and Senior Music Theatre 21st, 22nd and 23rd June

Senior Drama
6th and 7th September

Intermediate Drama
18th, 19th and 20th October

Junior Drama 29th, 30th November and 1st December

Intermediate & Senior Music Theatre (Tuesday 4pm, Wednesday 5:30pm classes)
End of Year Showcase
5th, 6th and 7th December

Senior Music Theatre Production 12th, 13th and 14th December

Young Adults Production 17th and 18th December