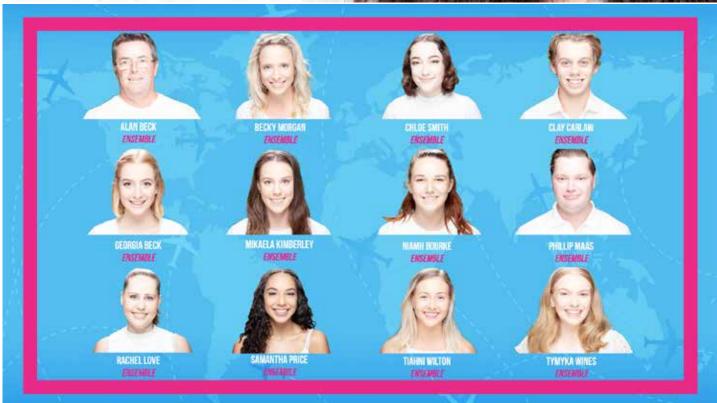

**Catch Me If You Can** cast has been selected and went live with a facebook announcement and video snippet to entice future audience members. Director Clay English is working with our Stage Mechanist & Workshop Supervisor, Butch Bernet to once again bring something special for the staging of this mammoth and exciting production.