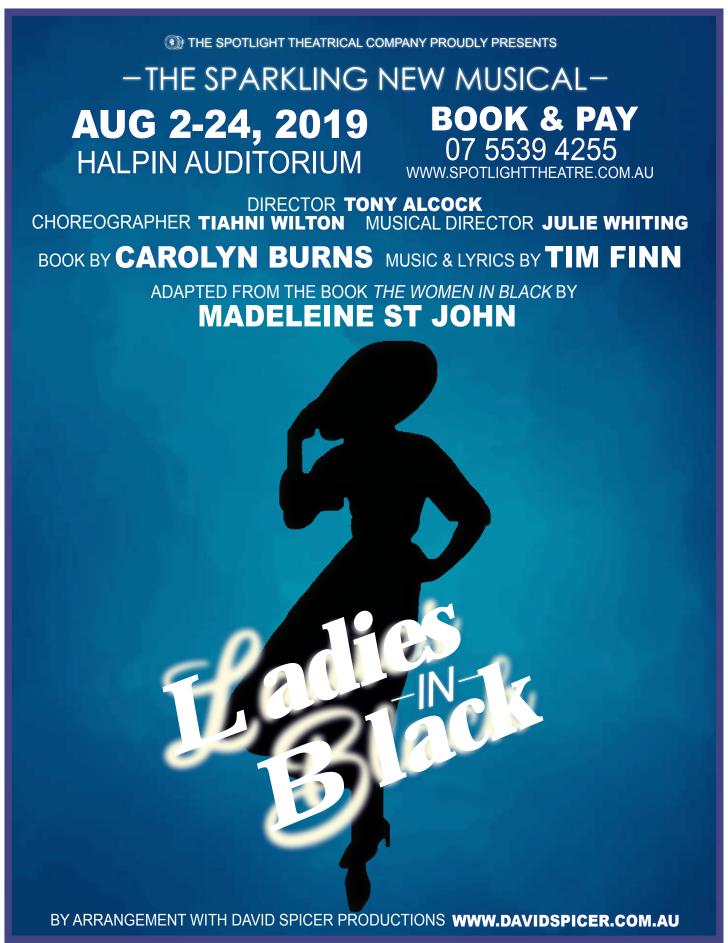

Director, Tony Alcock is currently organising his auditions for *Ladies in Black* and these will also be announced on the websites as soon as they are available. Tony is still on sick leave at this time but is improving slowly and has been keeping himself occupied with directorial ideas for *Ladies in Black*. We wish him well and look forward to him directing this popular musical production which stages in August.