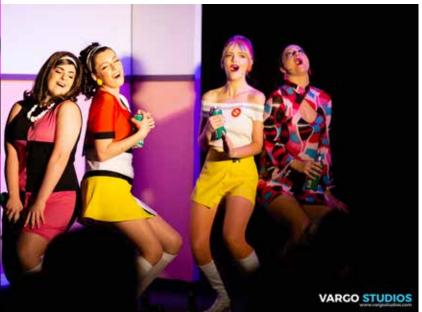

## A Slice of Saturday Night

By The Heather Bros.

Director / Musical Director: Steven Days
March 22nd to April 7th

A Slice of Saturday Night could be called 'The Babyboomers Rite of Passage'. The story unravels just what one has to endure to survive Saturday Night at the Club A-Go-Go.

The cast includes Stephen Morris – Eric "Rubber Legs" Devene, Mitchell Walsh – Gary, Mike Capri – Rick, Nathan French – Eddie, Brooke Edwards – Bridget, Bonnie Woods – Sharon, Holly Leeson – Sue and Talitha Glazbrook – Penny.

As the Basement Theatre is a compact venue, the sound of the four piece band

came from an adjacent dressing room and complemented the performers, adding to the 60's feel. The songs were unknown but the beat caught the swinging sixties vibe.

A simple set with great lighting and sound brought the Club A Go-Go alive as the Babyboomers went through the well worn rituals of racing hormones in the attempt to score.

Steven Day's production had pace and humor and the audience fell hook, line and sinker for the corny

one liners and the ploys used to triumph in pursuing the one of your dreams.

A fun night out for all, not just the Babyboomers.

Spotlighter April 2019 3

Good news this month, we have now upgraded the Youth Theatre on our web site. We now have Teachers profiles, Term dates, Productions dates and much more so take time to have a look at it. Thank you webmaster, Michael Thomas.