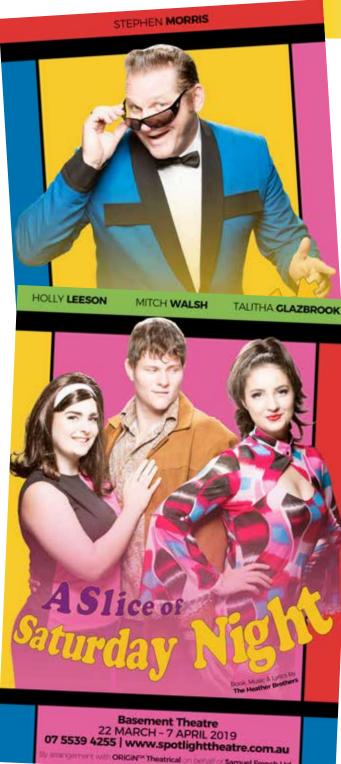

# Saturday Night RESTRICTED

Book, Music and Lyrics by The Heather Brothers

Director/Musical Director
STEVEN DAYS
Choreographer
STEWART MATTHEWS
Vocal Assistant
MATT PEARSON

BY ARRANGEMENT WITH ORIGIN™ THEAT RICAL ON BEHALF OF SAMUEL FRENCH LTD

## A Slice of Saturday Night

By The Heather Bros.

Director / Musical Director: Steven Days
March 22nd to April 7th

A Slice of Saturday Night could be called 'The Babyboomers Rite of Passage'. The story unravels just what one has to endure to survive Saturday Night at the Club A-Go-Go.

The cast includes Stephen Morris – Eric "Rubber Legs" Devene, Mitchell Walsh – Gary, Mike Capri – Rick, Nathan French – Eddie, Brooke Edwards – Bridget, Bonnie Woods – Sharon, Holly Leeson – Sue and Talitha Glazbrook – Penny.