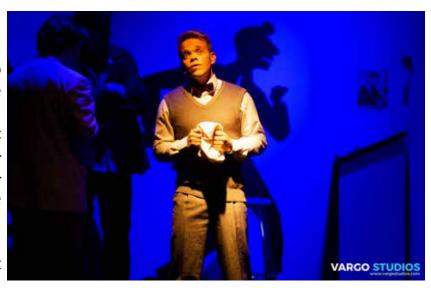

## A Slice of Saturday Night

By The Heather Bros.

Director / Musical Director: Steven Days
March 22nd to April 7th

A Slice of Saturday Night could be called 'The Babyboomers Rite of Passage'. The story unravels just what one has to endure to survive Saturday Night at the Club A-Go-Go.

The cast includes Stephen Morris – Eric "Rubber Legs" Devene, Mitchell Walsh – Gary, Mike Capri – Rick, Nathan French – Eddie, Brooke Edwards – Bridget, Bonnie Woods – Sharon, Holly Leeson – Sue and Talitha Glazbrook – Penny.

As the Basement Theatre is a compact venue, the sound of the four piece band

came from an adjacent dressing room and complemented the performers, adding to the 60's feel. The songs were unknown but the beat caught the swinging sixties vibe.

A simple set with great lighting and sound brought the Club A Go-Go alive as the Babyboomers went through the well worn rituals of racing hormones in the attempt to score.

Steven Day's production had pace and humor and the audience fell hook, line and sinker for the corny

one liners and the ploys used to triumph in pursuing the one of your dreams.

A fun night out for all, not just the Babyboomers.

Spotlighter April 2019 3

Good news this month, we have now upgraded the Youth Theatre on our web site. We now have Teachers profiles, Term dates, Productions dates and much more so take time to have a look at it. Thank you webmaster, Michael Thomas.